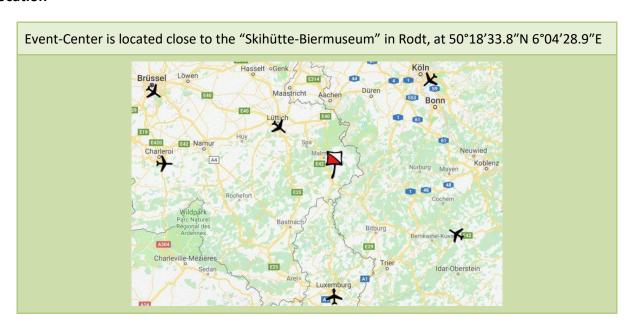

|  |
| Winning times       | 35 minutes for both Women Elite and Men Elite                                                                                                                                                |  |
| Terrain             | The area is moderately hilly with mixed Forests. The runnability and visibility is good to very good. There are many paths and vegetation details. Some areas with specific relief features. |  |
|                     |                                                                                                                                                                                              |  |

## Location



## **Embargoed area**

Link to the embargoed areas and the competition center:

https://www.google.com/maps/d/viewer?mid=14hc4aluR6rx8P0DKeX2blrUW6Vc-Pfmw&ll=50.31459712630854%2C6.0548052000000325&z=14



### Accommodation

| Since the area is located in a touristic region, there are many accommodations. |                                                                                                                                                                                                                                                                                                                                                                |
|---------------------------------------------------------------------------------|------------------------------------------------------